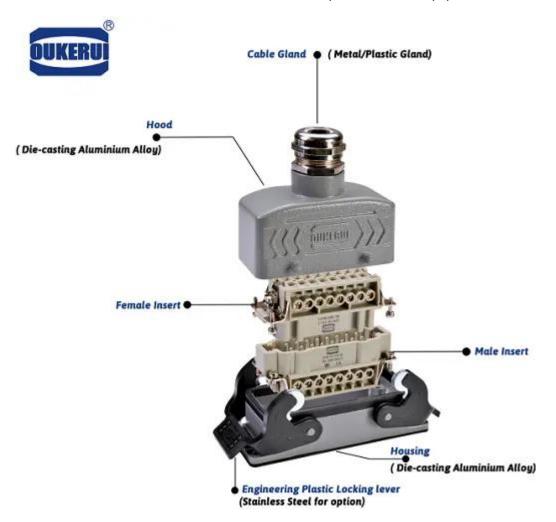

上壳 Hoods

母插体 Female insert

公插体 Male insert

下壳 Housings

 开孔安装/Bulkhead mounting 側面进线/Side entry

 开孔安装/Bulkhead mounti g 顶部进线/Top entry

 表面安装/Surface mounti g 顶部进线/Top entry

 表面安装/Surface mounti g 側面进线/Side entry

●电缆对接/Cable to Cable 侧面进线/Side entry

 电缆对接/Cable to Cable 頂部进线/Top entry