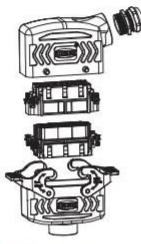

上壳 Hoods

母插体 Female insert

公插体 Male insert

下壳 Housings

 开孔安装/Bulkhead mounting 側面进线/Side entry

 开孔安装/Bulkhead mounti g 顶部进线/Top entry

 表面安装/Surface mounti g 顶部进线/Top entry

 表面安装/Surface mounti g 側面进线/Side entry