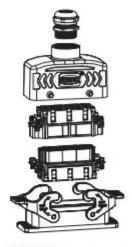

上壳 Hoods

母插体 Female insert

公插体 Male insert

下壳 Housings

 开孔安装/Bulkhead mounting 側面进线/Side entry

 开孔安装/Bulkhead mounti g 顶部进线/Top entry

 表面安装/Surface mounti g 顶部进线/Top entry

 表面安装/Surface mounti g 側面进线/Side entry