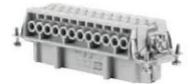

# 6 Pin 16A 500V Heavy Duty Connector Male Insert

OUKERUI is 6 Pin 16A 500V Heavy
Duty Connector Male Insert
manufacturer and supplier in China,
able to wholesale 6 Pin 16A 500V
Heavy Duty Connector Male Insert.
We offer professional service and
better price. If you are interested in
our 6 Pin 16A 500V Heavy Duty
Connector Male Insert, please contact
us. Preserve reliable quality, attentive
price and complex services

#### Product Description

6 Pin 16A 500V Heavy Duty Connector Male Insert is a Heavy Duty Connector manufacturer with TUV audit. We also have CE, UL, EAC certified high performance connectors. ISO quality management system. Patent configuration, easy installation, quick installation. Personalized interfaces for different scenarios. High quality raw material guarantee. Create more environmentally friendly products.

#### Basic Info.

| Bubit IIIIo.               |                                        |
|----------------------------|----------------------------------------|
| Model NO.                  | HZW-HE-006-M                           |
| Contacts Surface Treatment | Silver/Glod Plated                     |
| Housing Material           | Die-Casting Aluminum Alloy             |
| Working Environments       | IP65 for Various Harsh Environments    |
| Contact Cost               | Pay Additional Cost for Crimp Contacts |
| Specification              | CE, UL, ROHS                           |
| Origin                     | China                                  |