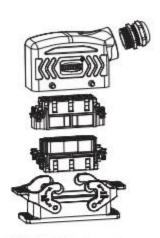

上壳 Hoods

母插体 Female insert

公插体 Male insert

下壳 Housings

 开孔安装/Bulkhead mounting 側面进线/Side entry

 开孔安装/Bulkhead mounti g 顶部进线/Top entry

 表面安装/Surface mounti g 顶部进线/Top entry

 表面安装/Surface mounti g 側面进线/Side entry

●电缆对接/Cable to Cable 侧面进线/Side entry

 电缆对接/Cable to Cable 頂部进线/Top entry