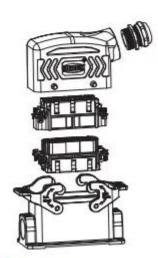

上壳 Hoods

母插体 Female insert

公插体 Male insert

下壳 Housings

 开孔安装/Bulkhead mounting 側面进线/Side entry

 开孔安装/Bulkhead mounti g 顶部进线/Top entry

 表面安装/Surface mounti g 顶部进线/Top entry

 表面安装/Surface mounti g 側面进线/Side entry