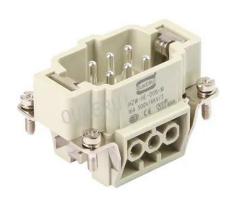

# 6 Pin 16A 500V Heavy Duty Connector Male Insert

OUKERUI is 6 Pin 16A 500V Heavy
Duty Connector Male Insert
manufacturer and supplier in China,
able to wholesale 6 Pin 16A 500V
Heavy Duty Connector Male Insert.
We offer professional service and
better price. If you are interested in
our 6 Pin 16A 500V Heavy Duty
Connector Male Insert, please contact
us. Preserve reliable quality, attentive
price and complex services

#### Product Description

6 Pin 16A 500V Heavy Duty Connector Male Insert is a Heavy Duty Connector manufacturer with TUV audit. We also have CE, UL, EAC certified high performance connectors. ISO quality management system. Patent configuration, easy installation, quick installation. Personalized interfaces for different scenarios. High quality raw material guarantee. Create more environmentally friendly products.

#### Basic Info.

| Bubit IIIIo.               |                                        |
|----------------------------|----------------------------------------|
| Model NO.                  | HZW-HE-006-M                           |
| Contacts Surface Treatment | Silver/Glod Plated                     |
| Housing Material           | Die-Casting Aluminum Alloy             |
| Working Environments       | IP65 for Various Harsh Environments    |
| Contact Cost               | Pay Additional Cost for Crimp Contacts |
| Specification              | CE, UL, ROHS                           |
| Origin                     | China                                  |

## **SPECIFICATION**

| HZW-HE-006-M                     |
|----------------------------------|
| Screw Terminal                   |
| Dia casting aluminum alloy       |
| 500V                             |
| 6KV                              |
| IP65                             |
| V0                               |
| Min 500 times                    |
| 1 Year                           |
| Male                             |
| Silver or Gold Plated            |
| Bulkhead/Surface/ cable to cable |
| Top grade PC                     |
| 16A                              |
| -40° C~+125° C                   |
| 3                                |
| Carton                           |
|                                  |